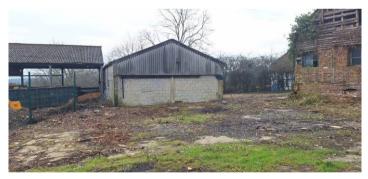

# **Description**

This single storey self-contained storage barn/workshop has the following amenities property:

- Single phase electric (3 phase upon request)
- Loading door (4.40 m width x 3.10 m height).
- Water
- · Connection to existing Klargester
- · Secure yard area- specification to be agreed

We have not included the front yard area.

The Size of the yard area is negotiable.