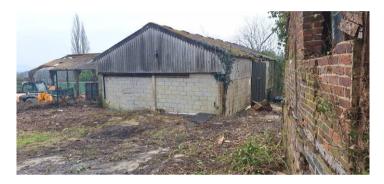

# **Description**

This single storey self-contained storage barn/workshop has the following amenities property:

- Single phase electric (3 phase upon request)
- Loading door (4.40 m width x 3.10 m height).
- Water
- · Connection to existing Klargester
- · Secure yard area- specification to be agreed

We have not included the front yard area.

The Size of the yard area is negotiable.