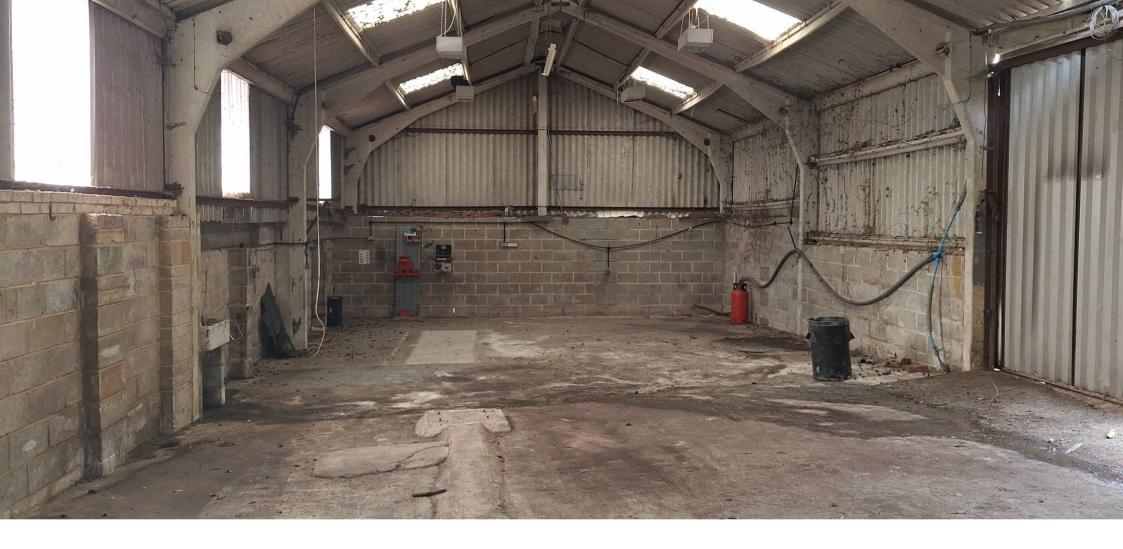

# **Description**

This single storey self-contained storage barn/workshop has the following amenities property:

- Single phase electric (3 phase upon request)
- Loading door (4.40 m width x 3.10 m height).
- Water
- · Connection to existing Klargester
- · Secure yard area- specification to be agreed

#### **Floor Areas**

We have measured and calculate the accommodation to have the following approximate gross internal floor areas:

|                | Sq m                  | Sq ft       |
|----------------|-----------------------|-------------|
| Ground Floor   | 122.82 m <sup>2</sup> | 1,549 sq ft |
| Storage Unit   |                       | ·           |
| Rear Yard Area | 301 m <sup>2</sup>    | 3,240 sq ft |