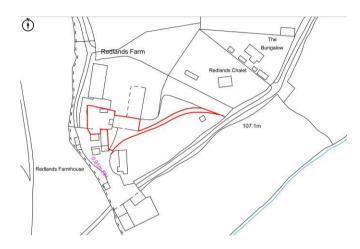

### Location

Redlands Lane benefits from direct access onto the northbound A24 dual carriageway, and is located 1 mile south of Dorking Deepdene roundabout.

The storage barn sits within an existing commercial enterprise zone. For exact location use the What 3 Words link below: https://w3w.co/clocks.anyway.exit