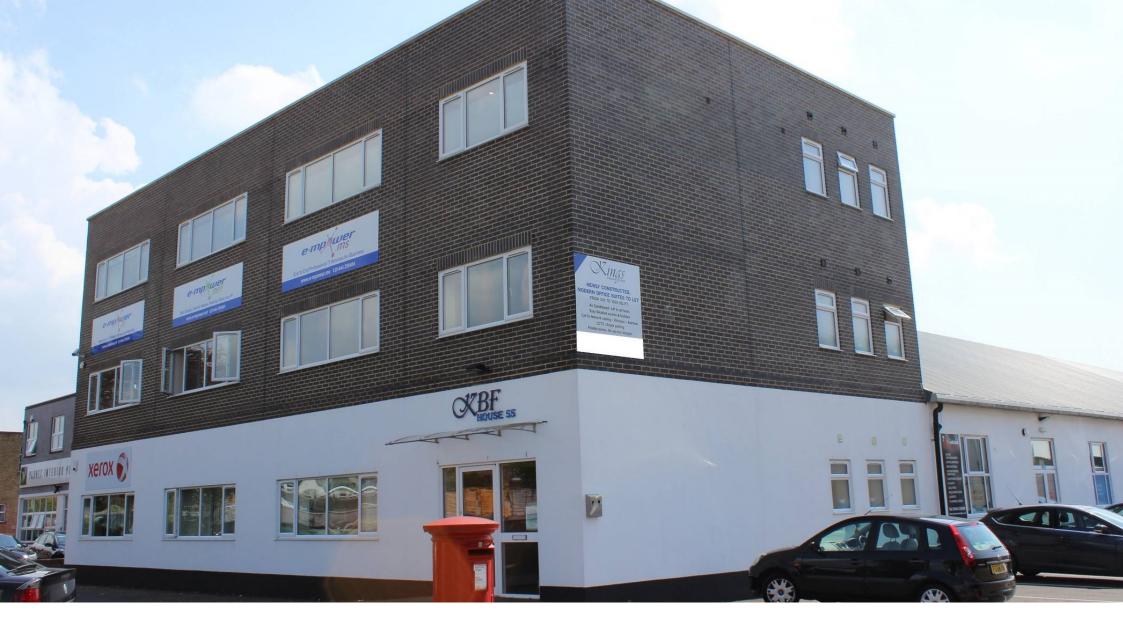

KBF HOUSE, 55 VICTORIA ROAD, BURGESS HILL, WEST SUSSEX, RH15 9LH

- GROUND FLOOR OFFICE SUITE TO LET
- ON FLEXIBLE TERMS
- TWO PARKING SPACES
- 500 SQ FT

CONSULTANT SURVEYORS

## **Description**

The property comprises 13 office suites in a modern three storey building with 7 factory units to the rear. The offices have been built to a high standard with the following amenities:

#### Location

The offices are located about one mile west of Burgess Hill town centre and about 5 minutes walk from Burgess Hill mainline railway station. Victoria Business Park is conveniently situated for access to both the town centre and to the national road network, with the M23 junction being located about 3 miles to the east.