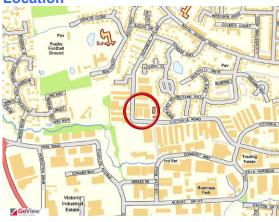

#### Location

The offices are located about one mile west of Burgess Hill town centre and about 5 minutes walk from Burgess Hill mainline railway station. Victoria Business Park is conveniently situated for access to both the town centre and to the national road network, with the M23 junction being located about 3 miles to the east.