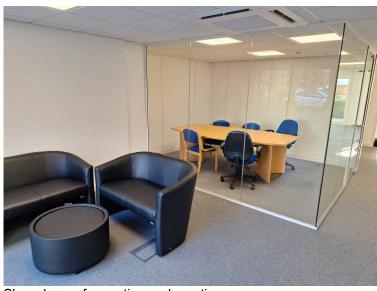

### **Description**

The suite forms part of a modern brand new open office, formed on the ground floor. The office is fitted out to a modern specification. The specification includes: Air Conditioning, raised floor, suspended ceiling with inset LED lighting, Double glazing, and carpeting. There is shared use of a kitchenette, meeting room (upon booking), reception and W/Cs.

## **VAT**

VAT is NOT chargeable on the rent.

Shared use of reception and meeting room.

Colyer Commercial has not checked and do not take any responsibility for any of the services within this property and would recommend that any ingoing occupier satisfies themselves in this regard. These particulars and the descriptions and measurements contained herein do not form part of any contract and whilst every effort has been made to ensure accuracy, this cannot be guaranteed. All figures quoted are exclusive of VAT if applicable.