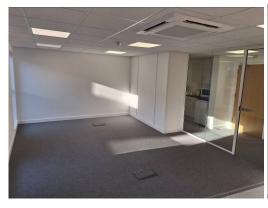

### **Description**

The suite forms part of a modern brand new open office, formed on the ground floor. The office is fitted out to a modern specification. The specification includes: Air Conditioning, raised floor, suspended ceiling with inset LED lighting, Double glazing, and carpeting. There is shared use of a kitchenette, meeting room (upon booking), reception and W/Cs.