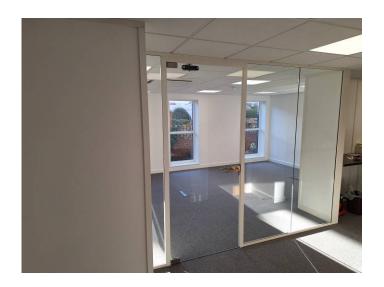

### **Description**

The suite forms part of a modern brand new open office, formed on the ground floor. The office is fitted out to a modern specification. The specification includes: Air Conditioning, raised floor, suspended ceiling with inset LED lighting, Double glazing, and carpeting. There is shared use of a kitchenette, meeting room (upon booking), reception and W/Cs.