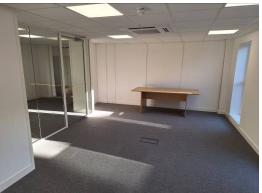

### **Description**

The suite forms part of a modern brand new open office, formed on the ground floor. The office is fitted out to a modern specification. The specification includes: Air Conditioning, raised floor, suspended ceiling with inset LED lighting, Double glazing, and carpeting. There is shared use of a kitchenette, meeting room (upon booking), reception and W/Cs.