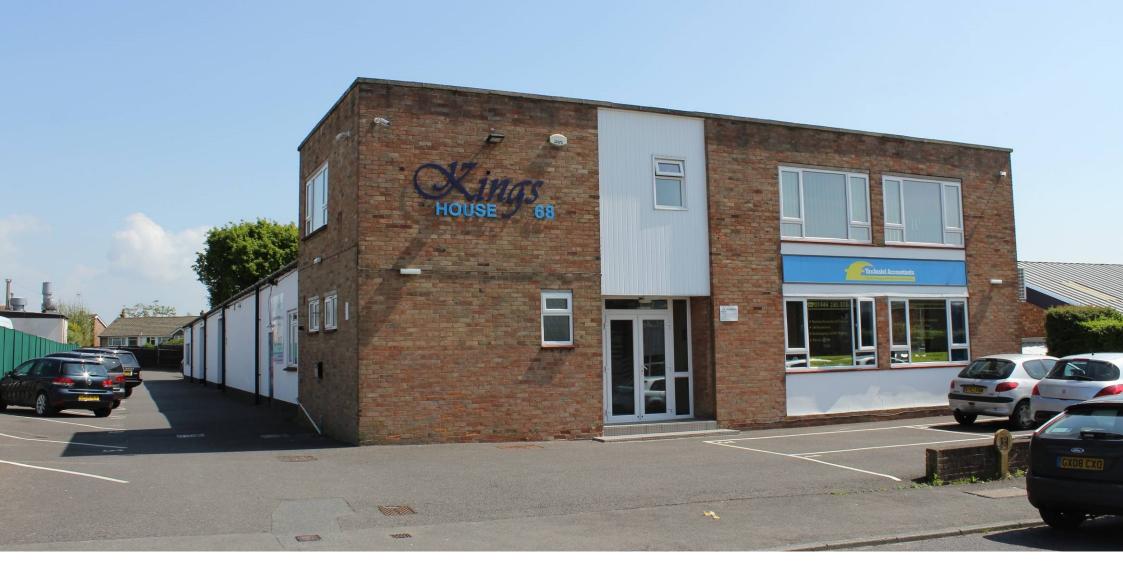

# KINGS HOUSE, 68 VICTORIA ROAD, BURGESS HILL, WEST SUSSEX, RH15 9LH

- A TWO STOREY MODERN OFFICE BUILDING
- GROUND FLOOR OFFICE SUITE TO LET
- 800 SQ FT (74.32 SQ M)

#### Location

The offices are located about one mile west of Burgess Hill town centre and about 5 minutes walk from Burgess Hill mainline railway station. Victoria Business Park is conveniently situated for access to both the town centre and to the national road network, with the M23 junction being located about 3 miles to the east.

# **Description**

A two storey office building with the following amenities:

- Kitchen & WC facilities
- Suspended ceiling with Cat 2 lighting
- Network cabling
- Ample car parking
- Convenient access to mainline station and motorway networks