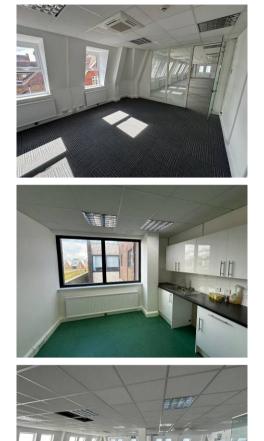

#### **Description**

Modern second floor open plan office suite accessed off Cyprus Road benefitting from the following amenities/features:

- Suspended ceiling with modern Cat II recessed lighting.
- Shared use of breakout area / Kitchen facility
- New UPVC double glazing with Velux blinds
- Air Conditioning
- Gas fired central heating
- Fully carpeted
- WCs in common areas
- 6-person passenger lift