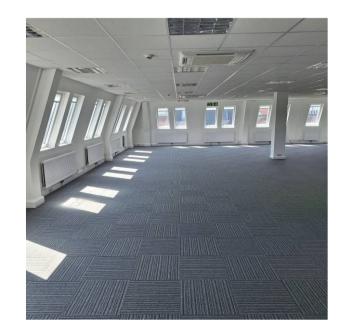

#### **Description**

Modern second floor open plan office suite accessed off Cyprus Road benefitting from the following amenities/features:

- Suspended ceiling with modern Cat II recessed lighting.
- Shared use of breakout area / Kitchen facility
- New UPVC double glazing with Velux blinds
- Air Conditioning
- Gas fired central heating
- Fully carpeted
- WCs in common areas
- 6-person passenger lift

### Floor areas

The offices will have the following approximate net internal floor areas once the works have been completed :

| Second Floor | Sq m                 | Sq ft       |
|--------------|----------------------|-------------|
| Suite 2      | 93.16 m <sup>2</sup> | 1,022 Sq Ft |
| Suite 3      | 85.25 m²             | 917 Sq Ft   |