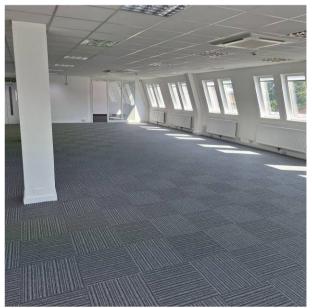

#### **Description**

Modern second floor open plan office suite accessed off Cyprus Road benefitting from the following amenities/features:

- Suspended ceiling with modern Cat II recessed lighting.
- Shared use of breakout area / Kitchen facility
- New UPVC double glazing with Velux blinds
- Air Conditioning
- Gas fired central heating
- Fully carpeted
- WCs in common areas
- 6-person passenger lift

### Floor areas

The offices will have the following approximate net internal floor areas once the works have been completed :

| Second Floor | Sq m                 | Sq ft       |
|--------------|----------------------|-------------|
| Suite 2      | 93.16 m <sup>2</sup> | 1,022 Sq Ft |
| Suite 3      | 85.25 m²             | 917 Sq Ft   |