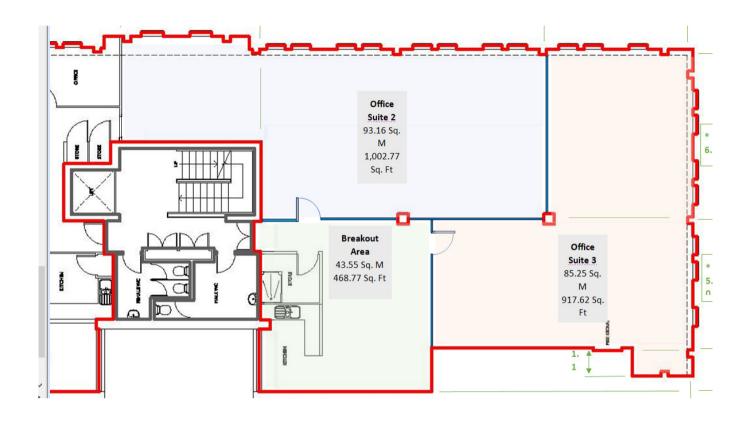

### Floor areas

The offices will have the following approximate net internal floor areas once the works have been completed :

| Second Floor | Sq m                 | Sq ft       |
|--------------|----------------------|-------------|
| Suite 2      | 93.16 m <sup>2</sup> | 1,022 Sq Ft |
| Suite 3      | 85.25 m²             | 917 Sq Ft   |