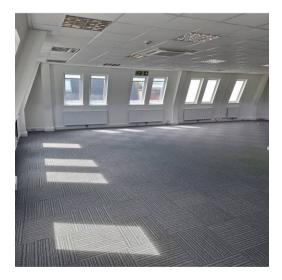

#### **Description**

Modern second floor open plan office suite accessed off Cyprus Road benefitting from the following amenities/features:

- Suspended ceiling with modern Cat II recessed lighting.
- Shared use of breakout area / Kitchen facility
- New UPVC double glazing with Velux blinds
- Air Conditioning
- Gas fired central heating
- Fully carpeted
- WCs in common areas
- 6-person passenger lift

### Floor areas

The offices will have the following approximate net internal floor areas once the works have been completed :

| Second Floor | Sq m                 | Sq ft       |
|--------------|----------------------|-------------|
| Suite 2      | 93.16 m <sup>2</sup> | 1,022 Sq Ft |
| Suite 3      | 85.25 m²             | 917 Sq Ft   |