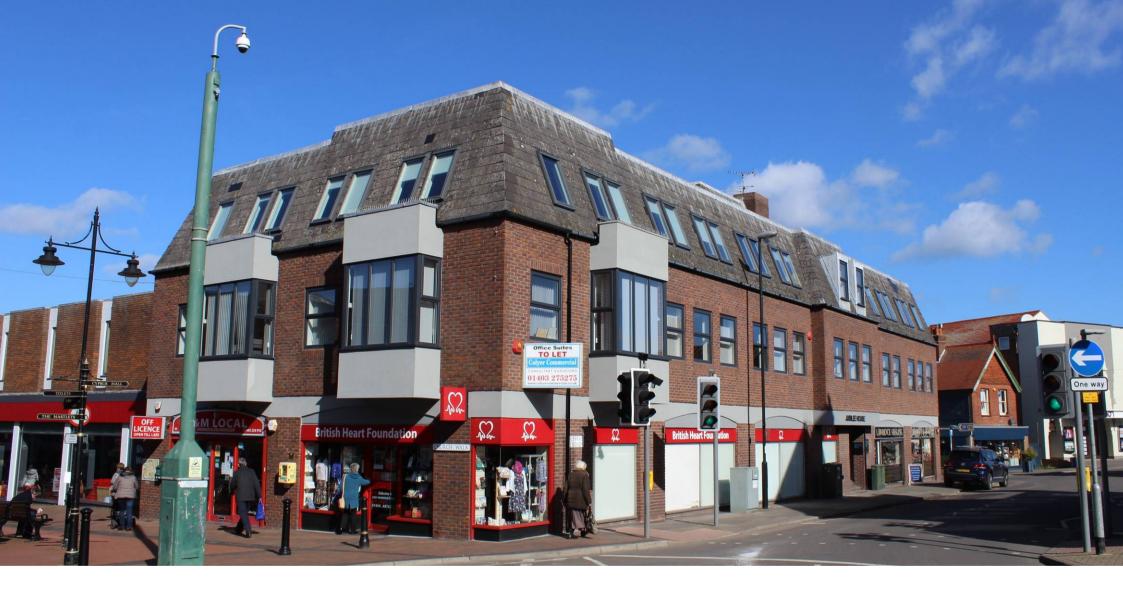

The subject property is prominently situated at the junction of Church Walk and Cyprus Road within Burgess Hill's prime retail and professional area.

#### **Description**

Modern second floor open plan office suite accessed off Cyprus Road benefitting from the following amenities/features:

- Suspended ceiling with modern Cat II recessed lighting.
- Shared use of breakout area / Kitchen facility
- New UPVC double glazing with Velux blinds
- Air Conditioning
- Gas fired central heating
- Fully carpeted
- WCs in common areas
- 6-person passenger lift