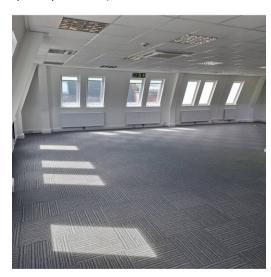

## **Description**

Modern second floor open plan office suite accessed off Cyprus Road benefitting from the following amenities/features:

- Suspended ceiling with modern Cat II recessed lighting.
- Shared use of breakout area / Kitchen facility
- New UPVC double glazing with Velux blinds
- Air Conditioning
- Gas fired central heating
- Fully carpeted
- WCs in common areas
- 6-person passenger lift

### Floor areas

The offices will have the following approximate net internal floor areas once the works have been completed:

| Second Floor | Sq m                 | Sq ft       |
|--------------|----------------------|-------------|
| Suite 2      | 93.16 m <sup>2</sup> | 1,022 Sq Ft |
| Suite 3      | 85.25 m <sup>2</sup> | 917 Sq Ft   |