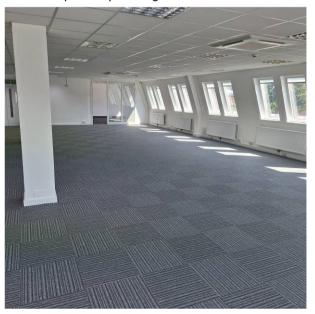

## **Description**

Modern second floor open plan office suite accessed off Cyprus Road benefitting from the following amenities/features:

- Suspended ceiling with modern Cat II recessed lighting.
- Shared use of breakout area / Kitchen facility
- New UPVC double glazing with Velux blinds
- Air Conditioning
- Gas fired central heating
- Fully carpeted
- WCs in common areas
- 6-person passenger lift

### Floor areas

The offices will have the following approximate net internal floor areas once the works have been completed:

| Second Floor | Sq m                 | Sq ft       |
|--------------|----------------------|-------------|
| Suite 2      | 93.16 m <sup>2</sup> | 1,022 Sq Ft |
| Suite 3      | 85.25 m <sup>2</sup> | 917 Sq Ft   |