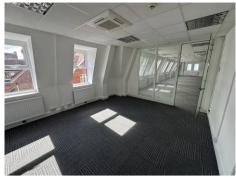

## **Description**

Modern second floor open plan office suite accessed off Cyprus Road benefitting from the following amenities/features:

- Suspended ceiling with modern Cat II recessed lighting.
- Shared use of breakout area / Kitchen facility
- New UPVC double glazing with Velux blinds
- Air Conditioning
- Gas fired central heating
- Fully carpeted
- WCs in common areas
- 6-person passenger lift