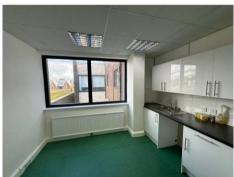

## **Description**

Modern second floor open plan office suite accessed off Cyprus Road benefitting from the following amenities/features:

- Suspended ceiling with modern Cat II recessed lighting.
- Shared use of breakout area / Kitchen facility
- New UPVC double glazing with Velux blinds
- Air Conditioning
- Gas fired central heating
- Fully carpeted
- WCs in common areas
- 6-person passenger lift