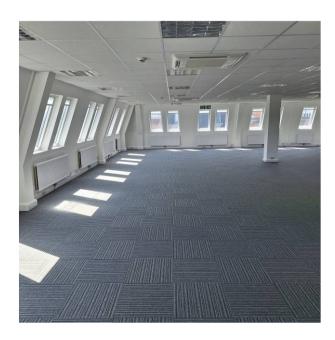

## **Description**

Modern second floor open plan office suite accessed off Cyprus Road benefitting from the following amenities/features:

- Suspended ceiling with modern Cat II recessed lighting.
- Shared use of breakout area / Kitchen facility
- New UPVC double glazing with Velux blinds
- Air Conditioning
- Gas fired central heating
- Fully carpeted
- WCs in common areas
- 6-person passenger lift

### Floor areas

The offices will have the following approximate net internal floor areas once the works have been completed:

| Second Floor | Sq m                 | Sq ft       |
|--------------|----------------------|-------------|
| Suite 2      | 93.16 m <sup>2</sup> | 1,022 Sq Ft |
| Suite 3      | 85.25 m <sup>2</sup> | 917 Sq Ft   |