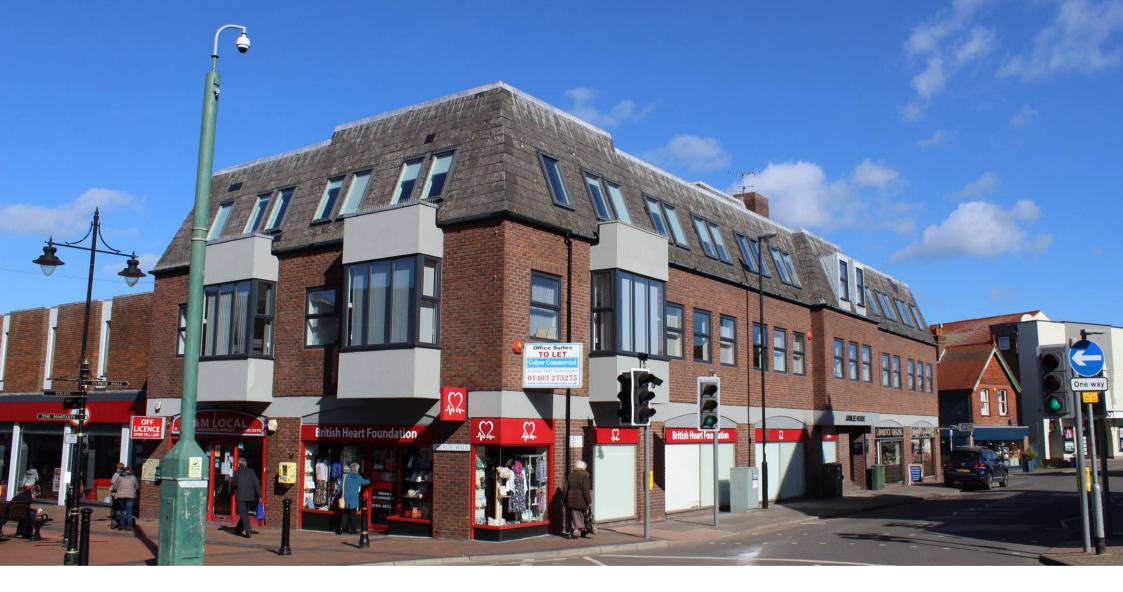

The subject property is prominently situated at the junction of Church Walk and Cyprus Road within Burgess Hill's prime retail and professional area.

## **Description**

Modern second floor open plan office suite accessed off Cyprus Road benefitting from the following amenities/features:

- Suspended ceiling with modern Cat II recessed lighting.
- Shared use of breakout area / Kitchen facility
- New UPVC double glazing with Velux blinds
- Air Conditioning
- Gas fired central heating
- Fully carpeted
- WCs in common areas
- 6-person passenger lift