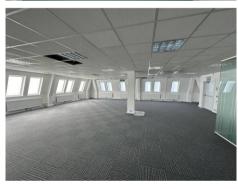

## **Description**

Modern second floor open plan office suite accessed off Cyprus Road benefitting from the following amenities/features:

- Suspended ceiling with modern Cat II recessed lighting.
- Shared use of breakout area / Kitchen facility
- New UPVC double glazing with Velux blinds
- Air Conditioning
- Gas fired central heating
- Fully carpeted
- WCs in common areas
- 6-person passenger lift