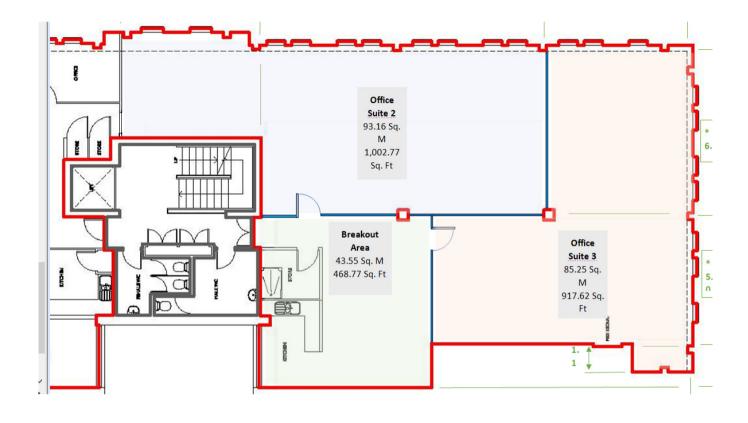

### Floor areas

The offices will have the following approximate net internal floor areas once the works have been completed:

| Second Floor | Sq m                 | Sq ft       |
|--------------|----------------------|-------------|
| Suite 2      | 93.16 m <sup>2</sup> | 1,022 Sq Ft |
| Suite 3      | 85.25 m <sup>2</sup> | 917 Sq Ft   |