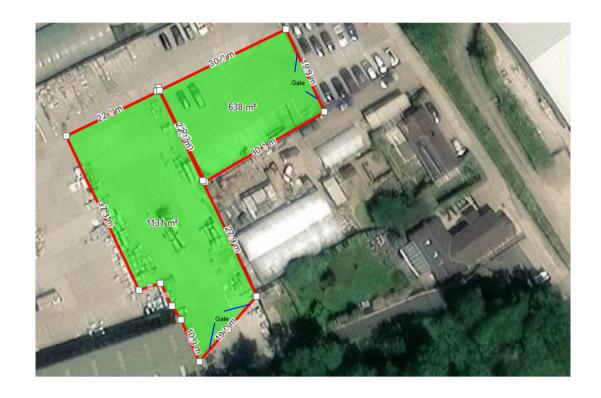

### **Site Areas**

The site will have the following approximate area once the fencing has been installed:

|            | Sq m                 | Sq ft        |
|------------|----------------------|--------------|
| Yard Space | 1,845 m²             | 19,861 Sq Ft |
| Plot A     | 1,131 m <sup>2</sup> | 12,173 Sq Ft |
| Plot B     | 638 m <sup>2</sup>   | 6,867 Sq Ft  |