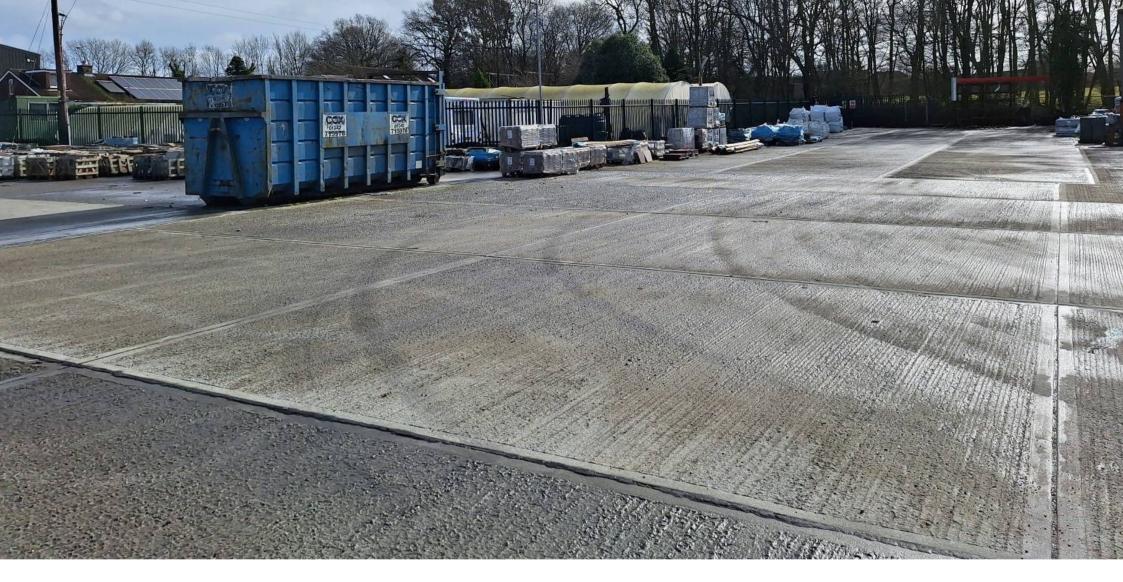

# **Description**

This secure fenced yard in Kingsfold, forms part of the DW Nye Builders Yard Site.

The site has the following amenities.

- Gated entrance with perimeter palisade fencing
- Tarmac access road and yard area
- Close proximity to the A24.
- Excellent access for heavy vehicles
- Access between the hours of 7 am until 6 pm.

### **Site Areas**

The site will have the following approximate area once the fencing has been installed:

|            | Sq m                 | Sq ft        |
|------------|----------------------|--------------|
| Yard Space | 1,845 m²             | 19,861 Sq Ft |
| Plot A     | 1,131 m <sup>2</sup> | 12,173 Sq Ft |
| Plot B     | 638 m <sup>2</sup>   | 6,867 Sq Ft  |