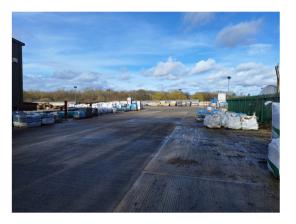

# **Description**

This secure fenced yard in Kingsfold, forms part of the DW Nye Builders Yard Site.

The site has the following amenities.

- Gated entrance with perimeter palisade fencing
- Tarmac access road and yard area
- Close proximity to the A24.
- Excellent access for heavy vehicles
- Access between the hours of 7 am until 6 pm.

### **Site Areas**

The site will have the following approximate area once the fencing has been installed:

|            | Sq m                 | Sq ft        |
|------------|----------------------|--------------|
| Yard Space | 1,845 m²             | 19,861 Sq Ft |
| Plot A     | 1,131 m <sup>2</sup> | 12,173 Sq Ft |
| Plot B     | 638 m <sup>2</sup>   | 6,867 Sq Ft  |