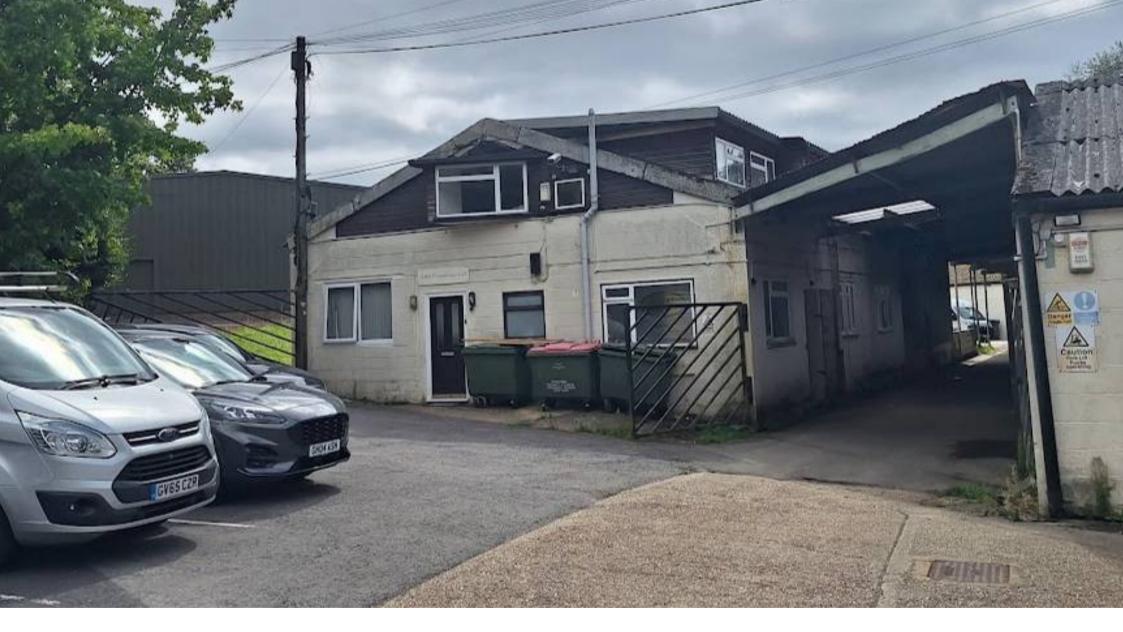

UNIT 7, CHURCH LANE ESTATE, PLUMMERS PLAIN, NR HORSHAM, RH13 6LU

- WORKSHOP UNIT TO LET.
- AVAILABLE ON FLEXIBLE TERMS
- 1107 SQ FT (102.85 SQ M)

## **Description**

The estate was formerly a mushroom farm that was converted to a multi let commercial business estate. The estate is an established office and business location with commercial units offering, offices, workshops, storage units and open storage facilities.

Existing uses include a micro brewery, logistics companies, carpenters and upholsterers to name a few.

The estate has the following amenities and benefits:

- No service charge
- Free parking facilities
- No VAT
- Flexible short term leases
- Kitchenette & WC
- Two office rooms
- Mostly standard office ceiling height
- Personnel door only (potential to install a larger loading door).