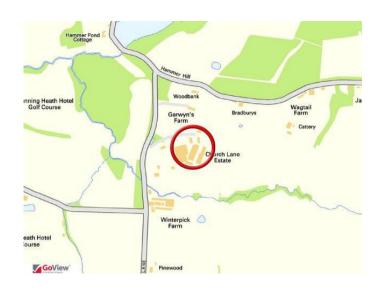

#### Location

The Church Lane Estate is located on Church Lane and adjoins the B2115 Handcross Road. The Estate is located approximately 3 miles south east of Horsham and 2.5 miles from Handcross and the M23.