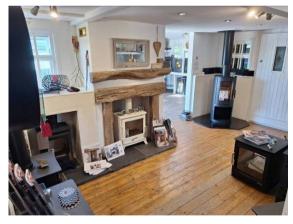

### **Accommodation**

The premises provides the following accommodation measured on a net internal area basis.

| Front room  | 15.85 m <sup>2</sup> | 170 sq ft |
|-------------|----------------------|-----------|
| Middle Room | 24.34 m <sup>2</sup> | 262 sq ft |
| Rear Room   | 18.86 m <sup>2</sup> | 202 sq ft |
| Store Room  | 8.78 m <sup>2</sup>  | 94 sq ft  |
|             | 67.83 m <sup>2</sup> | 728 sq ft |