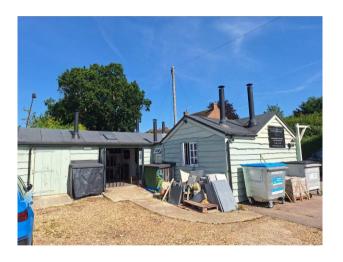

# **Description**

The premises comprise a ground floor retail showroom fronting the High Street. The property includes an area of land for loading and parking. There is a customer WC located in the front sales area and a separate store room to the rear.