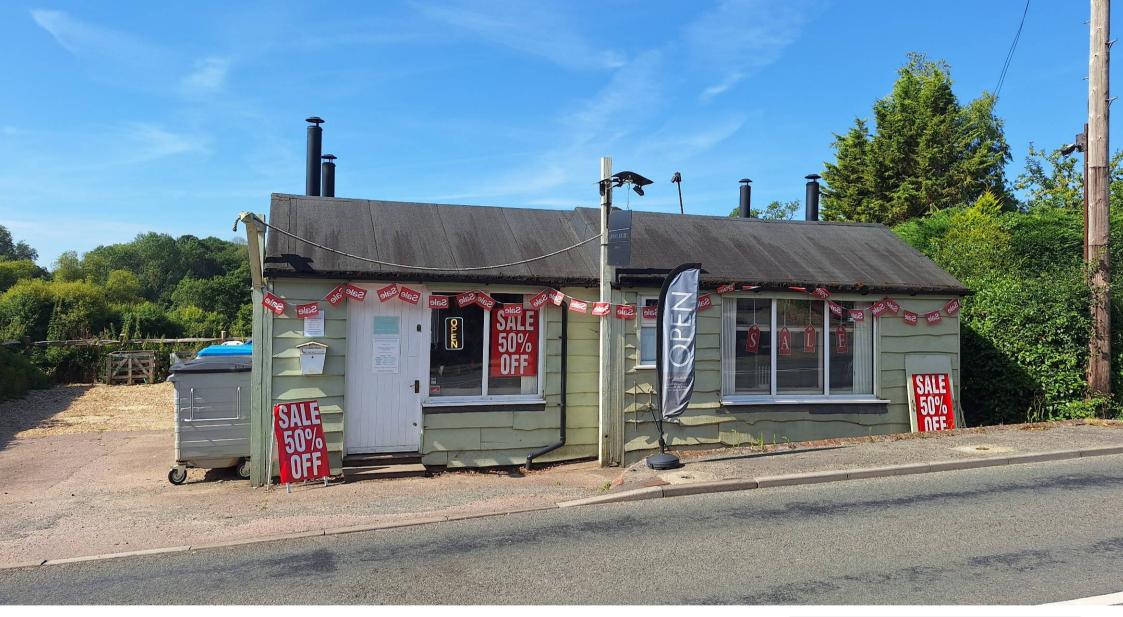

# **Description**

The premises comprise a ground floor retail showroom fronting the High Street. The property includes an area of land for loading and parking. There is a customer WC located in the front sales area and a separate store room to the rear.

#### Location

The property is situated on the High Street in Loxwood. Guildford town centre is 12 miles to the north and Horsham is 12 miles to the east.

For exact location use the What 3 Words link below: <a href="https://what3words.com/restriction.folks.tasks">https://what3words.com/restriction.folks.tasks</a>