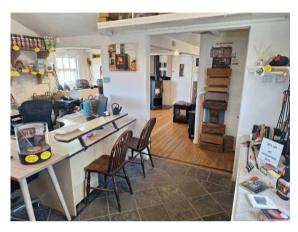

### **Accommodation**

The premises provides the following accommodation measured on a net internal area basis.

| Front room  | 15.85 m <sup>2</sup> | 170 sq ft |
|-------------|----------------------|-----------|
| Middle Room | 24.34 m <sup>2</sup> | 262 sq ft |
| Rear Room   | 18.86 m <sup>2</sup> | 202 sq ft |
| Store Room  | 8.78 m <sup>2</sup>  | 94 sq ft  |
|             | 67.83 m <sup>2</sup> | 728 sq ft |