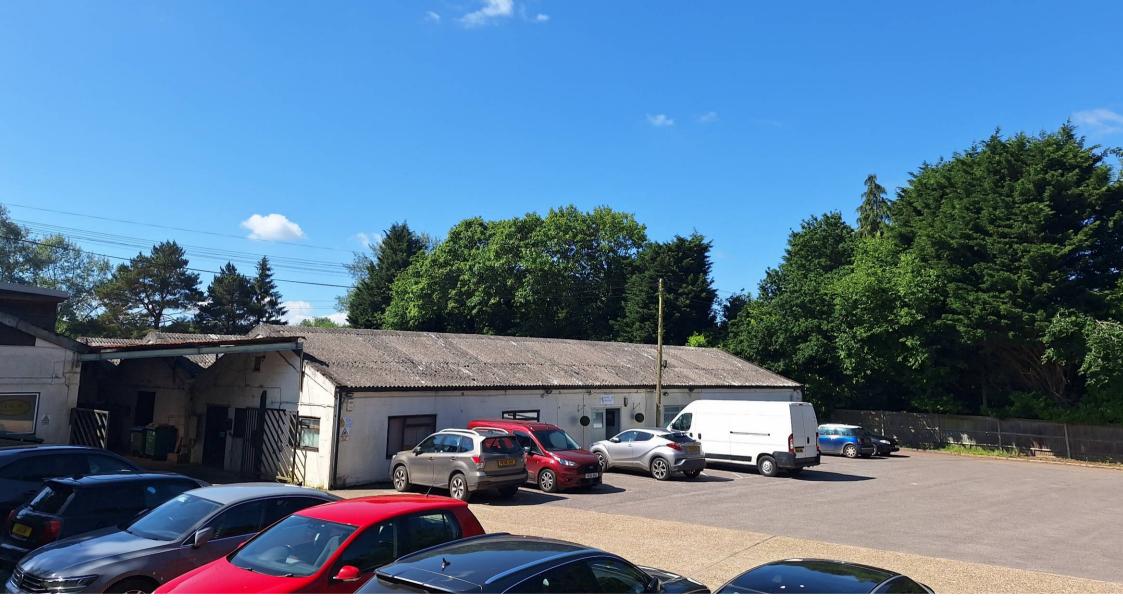

## **Description**

The estate was formerly a mushroom farm that was converted to a multi let commercial business estate. The estate is an established office and business location with commercial units offering, offices, workshops, storage units and open storage facilities.

Existing uses include a micro brewery, bakers, logistics companies, carpenters and upholsterers to name a few.

The estate has the following amenities and benefits:

- No service charge
- Free parking facilities
- No VAT
- Flexible short term leases