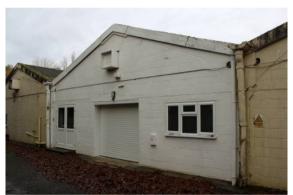

UNIT 3C, CHURCH LANE ESTATE, PLUMMERS PLAIN, NR HORSHAM, RH13 6LU

- STORAGE/ WORKSHOP UNIT TO LET.
- AVAILABLE ON FLEXIBLE TERMS
- 1821 SQ FT (169.20 SQ M)

CONSULTANT SURVEYORS

## Accommodation

The unit has the following gross internal floor area:

|                 | Sq m   | Sq ft |
|-----------------|--------|-------|
| Industrial Unit | 169.20 | 1,821 |

#### EPC

The premises has an EPC rating of E (112)

Photo from 2019

Colyer Commercial has not checked and do not take any responsibility for any of the services within this property and would recommend that any ingoing occupier satisfies themselves in this regard. These particulars and the descriptions and measurements contained herein do not form part of any contract and whilst every effort has been made to ensure accuracy, this cannot be guaranteed. All figures quoted are exclusive of VAT if applicable.