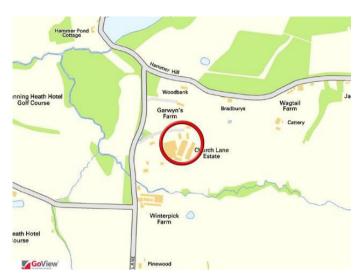

#### Location

The Church Lane Estate is located on Church Lane and adjoins the B2115 Handcross Road. The Estate is located approximately 3 miles south east of Horsham and 2.5 miles from Handcross and the M23.