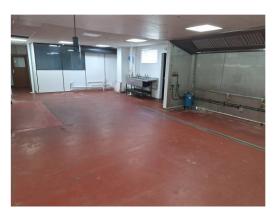

## **Description**

The property is a self-contained industrial/warehouse building of steel portal frame construction with concrete floors. There is a large mezzanine floor which is fitted as office space and storage. The property has the following amenities:

- Large roller shutter door
- Height under mezzanine approx 2.6 m
- Fluorescent and LED lighting with PIR sensors
- Gas heating & air conditioning
- Double glazing
- Three phase power
- Modern WC facilities
- 5 vehicle spaces
- Unrestricted 24/7 access
- Fitted board room / ground floor office.