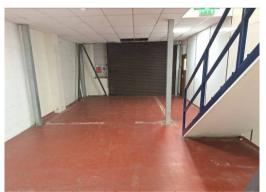

## **Description**

The property is a self-contained industrial/warehouse building of steel portal frame construction with concrete floors. There is a large mezzanine floor which is fitted as office space and storage. The property has the following amenities:

- Large roller shutter door
- Height under mezzanine approx 2.6 m
- Fluorescent and LED lighting with PIR sensors
- Gas heating & air conditioning
- Double glazing
- Three phase power
- Modern WC facilities
- 5 vehicle spaces
- Unrestricted 24/7 access
- Fitted board room / ground floor office.