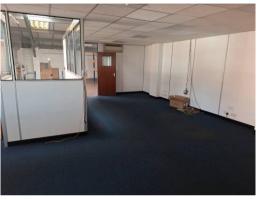

## **Description**

The property is a self-contained industrial/warehouse building of steel portal frame construction with concrete floors. There is a large mezzanine floor which is fitted as office space and storage. The property has the following amenities:

- Large roller shutter door
- Height under mezzanine approx 2.6 m
- Fluorescent and LED lighting with PIR sensors
- Gas heating & air conditioning
- Double glazing
- Three phase power
- Modern WC facilities
- 5 vehicle spaces
- Unrestricted 24/7 access
- Fitted board room / ground floor office.