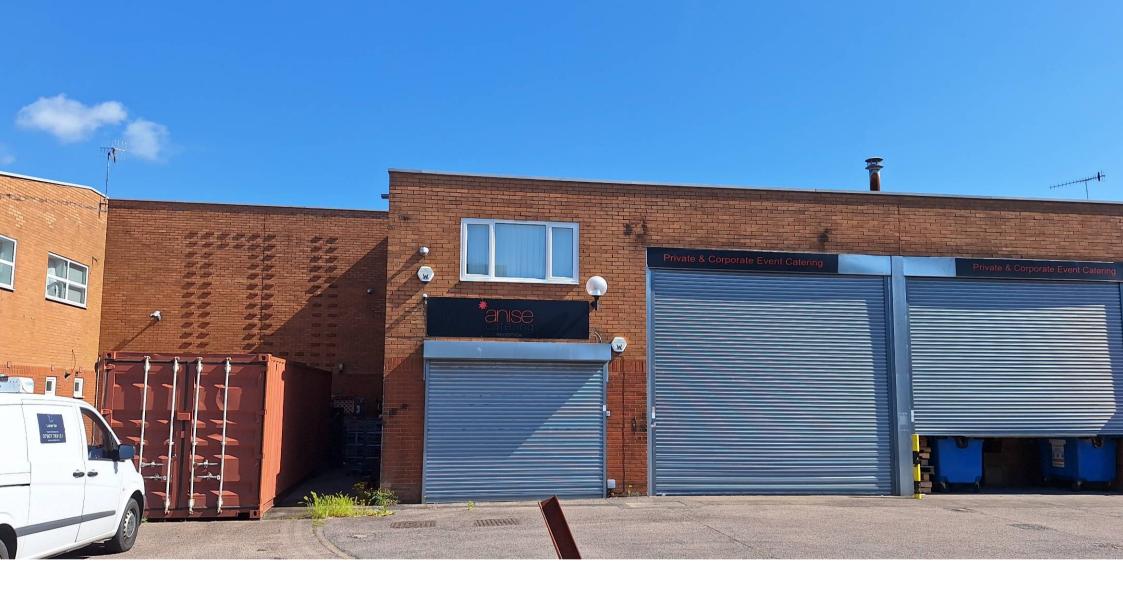

UNIT 5, RUTHERFORD WAY INDUSTRIAL ESTATE, RUTHERFORD WAY, CRAWLEY, WEST SUSSEX, RH10 9LN

- INDUSTRIAL / WAREHOUSE UNIT & 1<sup>ST</sup> FLOOR OFFICES
- 4,826 SQ FT (448 m<sup>2</sup>)
- TO LET ON A NEW LEASE

## **Description**

The property is a self-contained industrial/warehouse building of steel portal frame construction with concrete floors. There is a large mezzanine floor which is fitted as office space and storage. The property has the following amenities:

- Large roller shutter door
- Height under mezzanine approx 2.6 m
- Fluorescent and LED lighting with PIR sensors
- Gas heating & air conditioning
- Double glazing
- Three phase power
- Modern WC facilities
- 5 vehicle spaces
- Unrestricted 24/7 access
- Fitted board room / ground floor office.

## NB

The external storage container is not included in the letting.