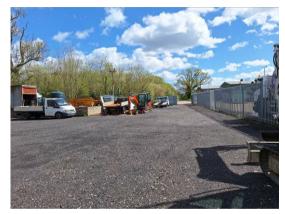

### **Description**

This secure self contained fenced yard has the following amenities.

- Gated entrance with perimeter fencing in part and hedge borders.
- Close proximity to the A272.
- Excellent access for heavy vehicles
- Access between the hours of 7 am until 6 pm.