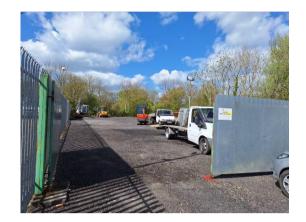

### **Description**

This secure self contained fenced yard has the following amenities.

- Gated entrance with perimeter fencing in part and hedge borders.
- Close proximity to the A272.
- Excellent access for heavy vehicles
- Access between the hours of 7 am until 6 pm.