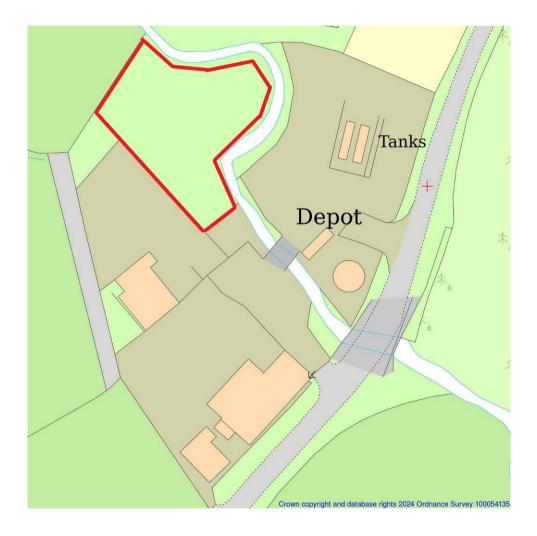

#### **Location**

Coolham is situated within the county of West Sussex located at the crossroads of the A272 and B2139 roads 2.8 miles (4.6 km) southeast of Billingshurst and 8.6 miles (13.8km) from Horsham. The yard is located at a rural business complex with proximity to the A272 Coneyhurst Road.

### **Description**

This secure self contained fenced yard has the following amenities.

- Gated entrance with perimeter fencing in part and hedge borders.
- Close proximity to the A272.
- Excellent access for heavy vehicles
- Access between the hours of 7 am until 6 pm.

### **Site Areas**

The site will have the following approximate area once the fencing has been installed:

|            | Sq m                 | Sq ft        |
|------------|----------------------|--------------|
| Yard Space | 2,343 m <sup>2</sup> | 25,219 Sq Ft |