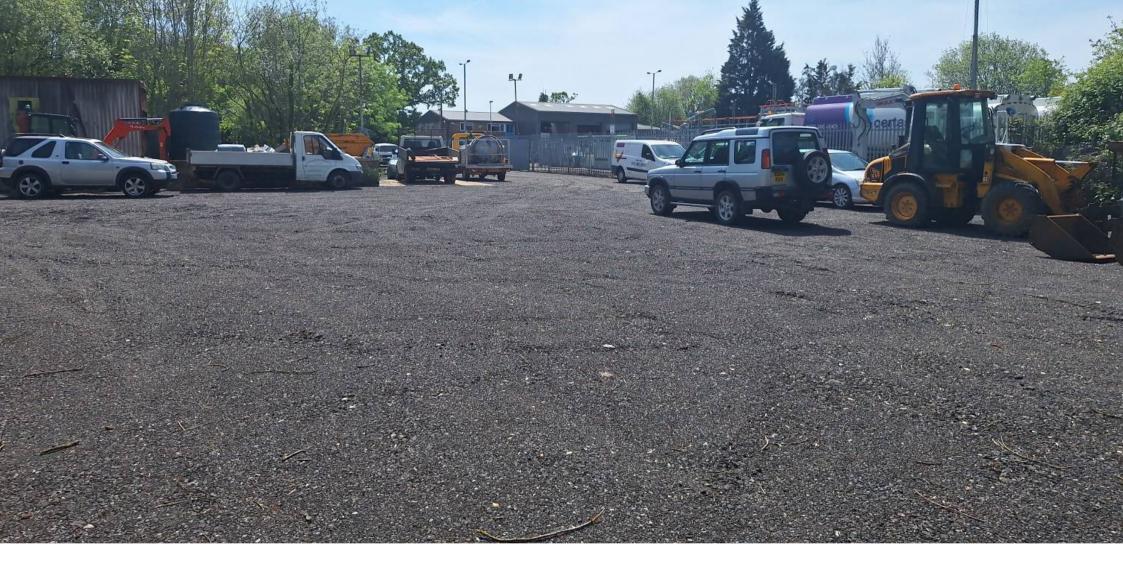

### **Description**

This secure self contained fenced yard has the following amenities.

- Gated entrance with perimeter fencing in part and hedge borders.
- Close proximity to the A272.
- Excellent access for heavy vehicles
- Access between the hours of 7 am until 6 pm.

### **Site Areas**

The site will have the following approximate area once the fencing has been installed:

|            | Sq m                 | Sq ft        |
|------------|----------------------|--------------|
| Yard Space | 2,343 m <sup>2</sup> | 25,219 Sq Ft |