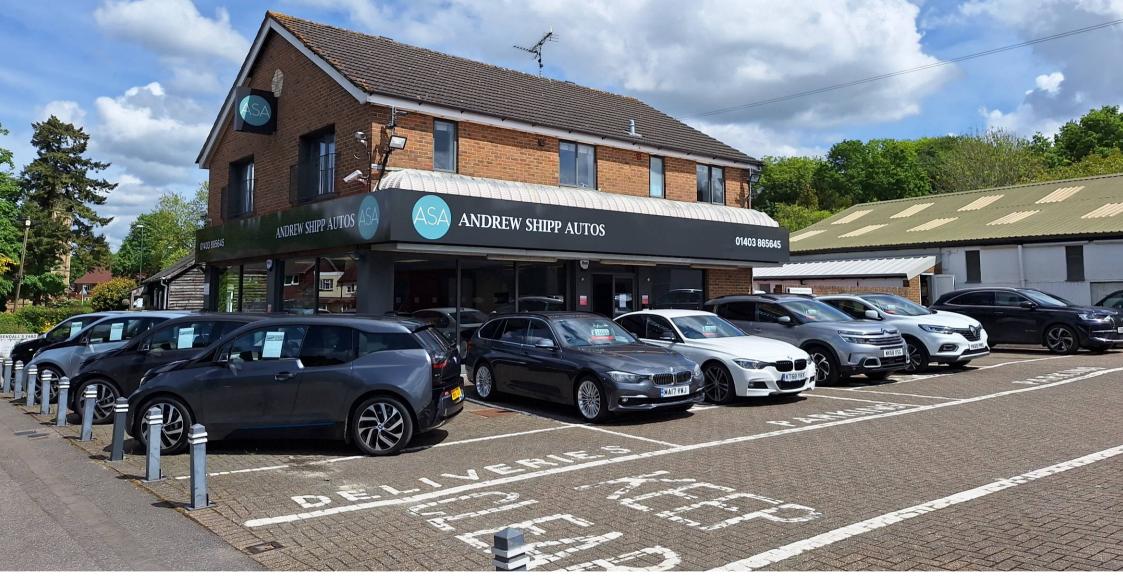

HORSHAM CAR CENTRE, ROFFEY CORNER, CRAWLEY ROAD, ROFFEY, HORSHAM, WEST SUSSEX, RH12 4HG

CAR SHOWROOM & FRONT AND SIDE DISPLAY PARKING

- TO LET DUE TO RELOCATION
- ALTERNATIVE USES CONSIDERED SUBJECT TO PLANNING
- 1,175 SQ FT ( 109.16 SQ M)

### Location

The property is located on the eastern side of Horsham, approximately 1.5miles to the north-east of Horsham Town Centre. It lies on the eastern side of Crawley Road, and accessed across a wide dropped curb.

# **Description**

The premises comprises a modern open plan car showroom. The unit benefits from the following:

- 13 Side and front parking spaces and a number of free on road parking spaces.
- Modern glazed return frontage
- Attractive composite tile flooring
- Suspended ceiling with LED lighting
- Staff WC facilities