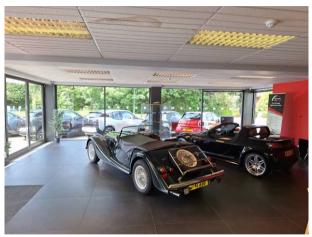

# **Description**

The premises comprises a modern open plan car showroom. The unit benefits from the following:

- 13 Side and front parking spaces and a number of free on road parking spaces.
- Modern glazed return frontage
- Attractive composite tile flooring
- Suspended ceiling with LED lighting
- Staff WC facilities