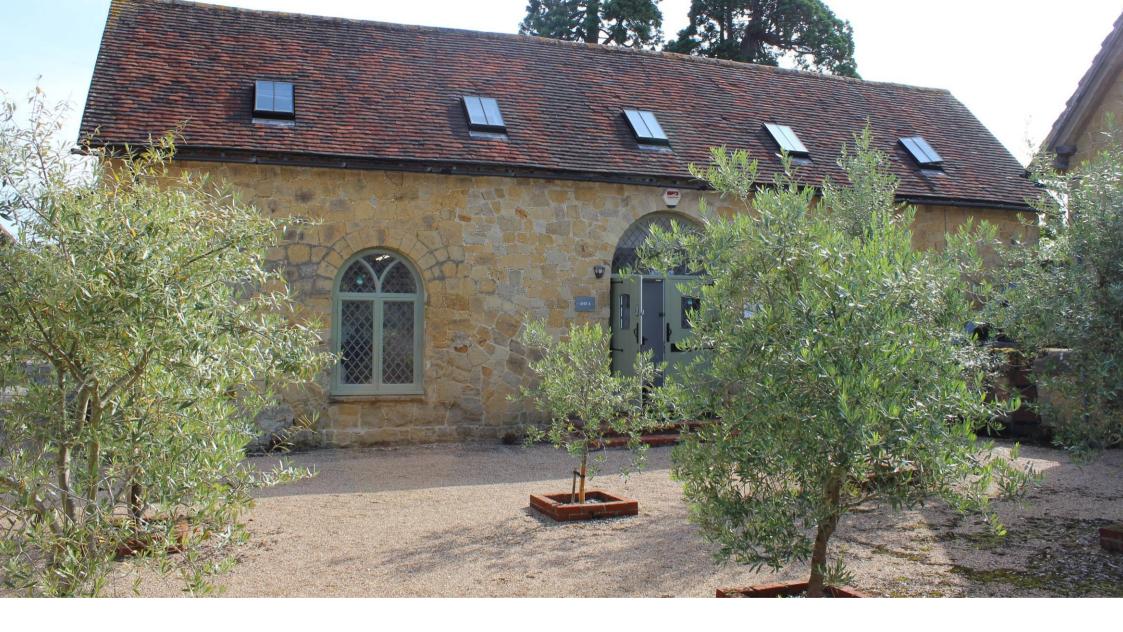

# **Description**

Jayes Park Courtyard is a unique and bespoke conversion of 1820's and 1870's model farm buildings and these premium offices were awarded the CLA design award in 1999, when it was converted to create 2 courtyards of premium offices. This two storey self contained office building has the following features: