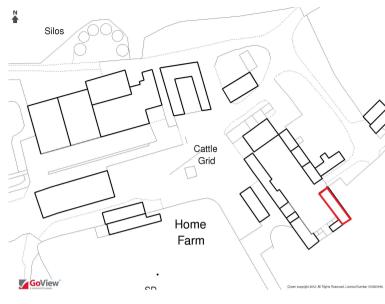

### Location

Ockley village is located near to the Surrey/ Sussex border with the nearby towns of Dorking and Cranleigh approximately 7 miles away.

Ockley has good road access with the A24 and A29 roads being nearby. Gatwick airport is approximately 20 miles and London approximately 31 miles. The nearest train station is Ockley Station which offers services direct to London Victoria in just over an hour.