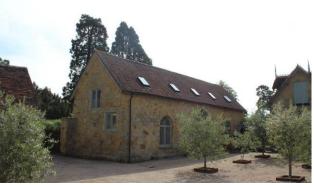

# **Description**

Jayes Park Courtyard is a unique and bespoke conversion of 1820's and 1870's model farm buildings and these premium offices were awarded the CLA design award in 1999, when it was converted to create 2 courtyards of premium offices. This two storey self contained office building has the following features: