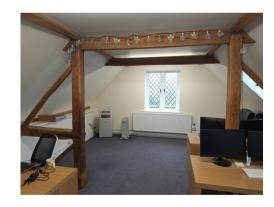

# **Description**

Jayes Park Courtyard is a unique and bespoke conversion of 1820's and 1870's model farm buildings and these premium offices were awarded the CLA design award in 1999, when it was converted to create 2 courtyards of premium offices. This two storey self contained office building has the following features:

- · Fully carpeted
- Large car park
- Male & Female WC facilities
- High speed broadband available by separate negotiation. Details on request.
- Air conditioning in part

- Fitted kitchen
- Attractive wood beams
- Benefits from off-site solar electricity generation.
- Carbon offset benefits through biomass heating system (with electric boiler back up).