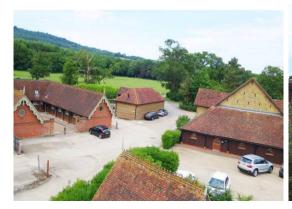

# **Description**

Jayes Park Courtyard is a unique and bespoke conversion of 1820's and 1870's model farm buildings and these premium offices were awarded the CLA design award in 1999, when it was converted to create 2 courtyards of premium offices. This two storey self contained office building has the following features: