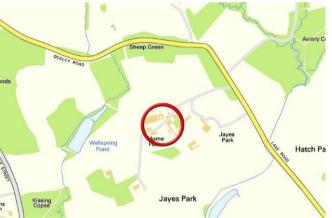

### Location

Ockley village is located near to the Surrey/ Sussex border with the nearby towns of Dorking and Cranleigh approximately 7 miles away.

Ockley has good road access with the A24 and A29 roads being nearby. Gatwick airport is approximately 20 miles and London approximately 31 miles. The nearest train station is Ockley Station which offers services direct to London Victoria in just over an hour.