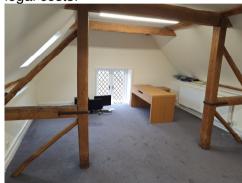

# **Description**

Jayes Park Courtyard is a unique and bespoke conversion of 1820's and 1870's model farm buildings and these premium offices were awarded the CLA design award in 1999, when it was converted to create 2 courtyards of premium offices. This two storey self contained office building has the following features:

- · Fully carpeted
- Large car park
- Male & Female WC facilities
- High speed broadband available by separate negotiation. Details on request.
- Air conditioning in part

- Fitted kitchen
- Attractive wood beams
- Benefits from off-site solar electricity generation.
- Carbon offset benefits through biomass heating system (with electric boiler back up).